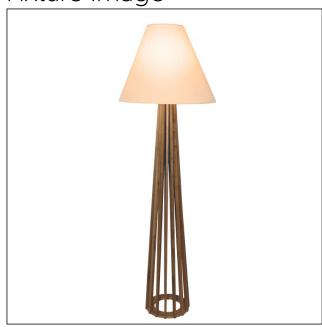

# 361 (E-26)

Slatted Accord Floor Lamp 361 Name:

Collection: Slatted

Application: Floor Lamp Construction:

Natural Wood Veneer, MDF and

Cotton Shade

### Fixture Image