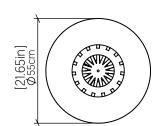

| Specifier: — | Data                                   |
|--------------|----------------------------------------|
| specifier. — | —————————————————————————————————————— |

Project name: -

Project location: -

# 361 (E-26)

Slatted Accord Floor Lamp 361 Name:

Collection: Slatted

Application: Floor Lamp Construction:

Natural Wood Veneer, MDF and

Cotton Shade

## Specifications

1X 25W 120V-240V E26 (medium base) Light Source: Light Bulb not Included Light Bulb not Included Color Temperature: Lamp dependent Lamp dependent CRI: **Delivered Lumens:** Lamp dependent Lamp dependent Total Power: Input Voltage: 120V - 240V Input Frequency: 60 Hz Canopy Dimension N/A Height Adjustment Limit: N/A

### Fixture Image



### Technical Drawing





# Photometric Graph

Weight:



#### Standards



**DAMP** LOCATION

7.51kg/16.56lbs