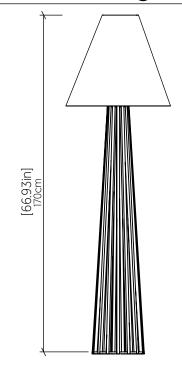

| Specifier: — | Data                                   |
|--------------|----------------------------------------|
| specifier. — | —————————————————————————————————————— |

Project name: -

Project location: -

# 361 (E-26)

Slatted Accord Floor Lamp 361 Name:

Collection: Slatted

Application: Floor Lamp Construction:

Natural Wood Veneer, MDF and

Cotton Shade

## Specifications

1X 25W 120V-240V E26 (medium base) Light Source: Light Bulb not Included Light Bulb not Included Color Temperature: Lamp dependent Lamp dependent CRI: **Delivered Lumens:** Lamp dependent Lamp dependent Total Power: Input Voltage: 120V - 240V Input Frequency: 60 Hz Canopy Dimension N/A Height Adjustment Limit: N/A

### Fixture Image



### Technical Drawing





# Photometric Graph

Weight:



#### Standards



**DAMP** LOCATION

7.51kg/16.56lbs