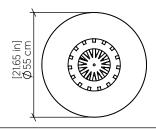

Specifier: \_\_\_\_\_ Date: -

Project location: -

Project name: -

## 361 (E-26)

Slatted Accord Floor Lamp 361 Name: Collection: Slatted Application: Floor Lamp Construction: Natural Wood Veneer, MDF and Cotton Shade

## **Specifications**

1X 25W 120V-240V E26 (medium base) Light Source: Light Bulb not Included Light Bulb not Included Color Temperature: Lamp dependent Lamp dependent CRI: Lamp dependent **Delivered Lumens:** Lamp dependent Total Power: Input Voltage: 120V - 240V Input Frequency: 60 Hz **Canopy Dimension** N/A Height Adjustment Limit: N/A Weight: 7.51kg/16.56lbs

## Fixture Image



## Technical Drawing