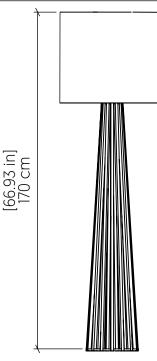

Specifier: \_\_\_\_\_ Date: -

Project location: -

Project name: -

## 361 (E-26)

Slatted Accord Floor Lamp 361 Name: Collection: Slatted Application: Floor Lamp Construction: Natural Wood Veneer, MDF and Cotton Shade

## **Specifications**

1X 25W 120V-240V E26 (medium base) Light Source: Light Bulb not Included Light Bulb not Included Color Temperature: Lamp dependent Lamp dependent CRI: Lamp dependent **Delivered Lumens:** Lamp dependent Total Power: Input Voltage: 120V - 240V Input Frequency: 60 Hz **Canopy Dimension** N/A Height Adjustment Limit: N/A Weight: 7.51kg/16.56lbs

## Fixture Image



## Technical Drawing