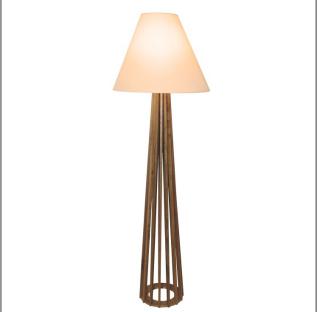

## 361 (E-26)

Slatted Accord Floor Lamp 361 Name: Collection: Slatted Application: Floor Lamp Construction: Natural Wood Veneer, MDF and Cotton Shade

## Fixture Image