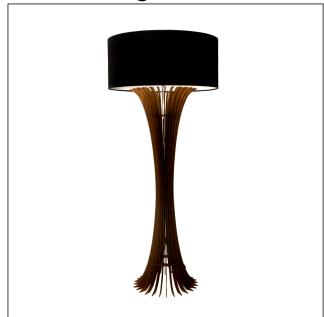

# 363 (E-26)

Name: Stecche Di Legno Accord Floor Lamp 363

Collection: Stecche Di Legno

Application: Floor Lamp

Construction: Natural Wood Veneer, MDF, Stainless

Steel and Cotton Shade

#### Fixture Image