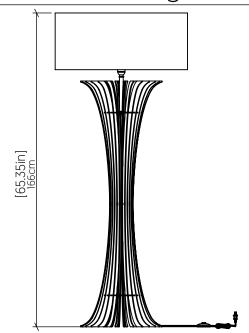

Input Voltage: 120V - 240V Input Frequency: 60 Hz

Canopy Dimension N/A

Height Adjustment Limit: N/A

Weight: 9.58kg/21.12lbs

### Technical Drawing