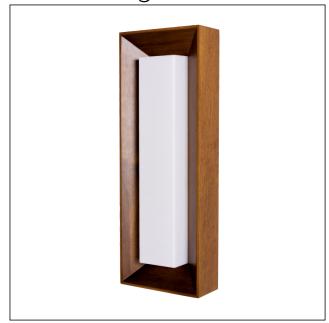

## 403 [E-26]

Squares Accord Wall Lamp 403 Name:

Collection: Squares

Application: Wall Lamp

Construction: Natural Wood Venner, MDF and Acrylic

#### Fixture Image