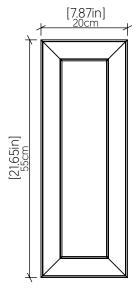

| Specifier: — | Dato                                   |
|--------------|----------------------------------------|
|              | —————————————————————————————————————— |

Project name: -

Project location: -

## 403 [E-26]

Squares Accord Wall Lamp 403 Name:

Collection: Squares

Application: Wall Lamp

Construction: Natural Wood Venner, MDF and Acrylic

### Specifications

Light Source: 2X 25W 120V-240V E26 (medium base)

Light Bulbs not Included

Color Temperature: Lamp dependent CRI:

Lamp dependent

Lamp dependent **Delivered Lumens:** 

Lamp dependent Total Power: Input Voltage: 120V-240V

Input Frequency: 60 Hz

Canopy Dimension N/A

Weight: 2.25kg/4.96lbs

#### Fixture Image



### Technical Drawing



# Photometric



#### Standards