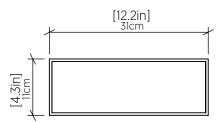

| Light Source:      | 1X 25W 120 | V-240V E26 (medium base) |
|--------------------|------------|--------------------------|
|                    |            | Light Bulbs not Included |
| Color Temperature: |            | Lamp dependent           |
| CRI:               |            | Lamp dependent           |
| Luminous Flux:     |            | Lamp dependent           |
| Delivered Lumens:  |            | Lamp dependent           |
| Total Power:       |            | Lamp dependent           |
| Input Voltage:     |            | 120V-240V                |
| Input Frequency:   |            | 60 Hz                    |
| Canopy Dimension   |            | N/A                      |
| Weight:            |            | 0.67kg/1.48lbs           |

## Fixture Image



## Technical Drawing