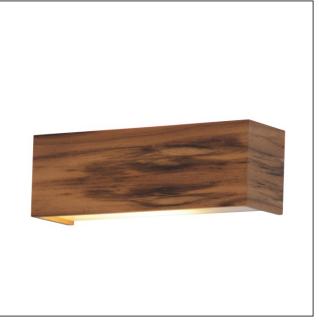

## 404 (E-26)

Clean Accord Wall Lamp 404 Name: Clean Collection: Application: Wall Lamp Construction: Natural Wood Venner, MDF and Acrylic

## Fixture Image