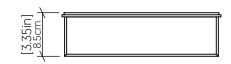

| Specifier: - | Date: |
|--------------|-------|
| specifici.   | Date. |

Project name:

Project location:

# 404LED (LED)

Name: Clean Accord Wall Lamp 404 LED Collection: Clean Application: Wall Lamp Construction: Natural Wood Venner, MDF and Acrylic

## Specifications

Light Source: Integrated LED Module **Driver Location** Junction Box Color Temperature: 3000K, 3500K and 4000K Dimming Option: 0-10V OR ELV/TRIAC CRI: 90 **Delivered Lumens:** 550lm 8W Total Power: Input Voltage: 120V - 277V Input Frequency: 60 Hz Canopy Dimension N/A Weight: N/A

### Fixture Image



### **Technical Drawing**



# Photometric Standards Graph Coming Soon! Standards DAMP LOCATION