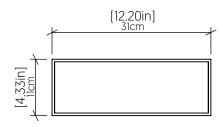

| Specifier: - | Date: |
|--------------|-------|
| specifici.   | Date. |

Project name:

Project location:

# 404LED (LED)

Name: Clean Accord Wall Lamp 404 LED Collection: Clean Application: Wall Lamp Construction: Natural Wood Venner, MDF and Acrylic

## Specifications

Light Source: Integrated LED Module **Driver Location** Junction Box Color Temperature: 3000K, 3500K and 4000K Dimming Option: 0-10V OR ELV/TRIAC CRI: 90 **Delivered Lumens:** 550lm 8W Total Power: Input Voltage: 120V - 277V Input Frequency: 60 Hz Canopy Dimension N/A Weight: N/A

### Fixture Image



### **Technical Drawing**



# Photometric Standards Graph Coming Soon! Standards DAMP LOCATION