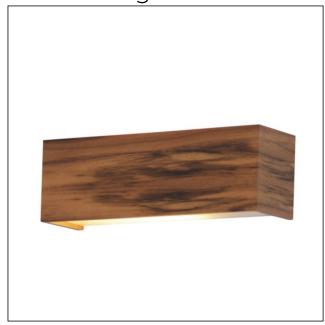

# 404LED (LED)

Name: Clean Accord Wall Lamp 404 LED Collection: Clean Application: Wall Lamp Construction: Natural Wood Venner, MDF and Acrylic

### Fixture Image