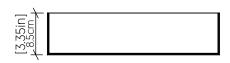

------|-------------|--------------------------|
|                    |             | Light Bulbs not Included |
| Color Temperature: |             | Lamp dependent           |
| CRI:               |             | Lamp dependent           |
| Luminous Flux:     |             | Lamp dependent           |
| Delivered Lumens:  |             | Lamp dependent           |
| Total Power:       |             | Lamp dependent           |
| Input Voltage:     |             | 120V-240V                |
| Input Frequency:   |             | 60 Hz                    |
| Canopy Dimension   |             | N/A                      |
| Weight:            |             | 0.99kg/2.18lbs           |
|                    |             |                          |

## Fixture Image



## Technical Drawing