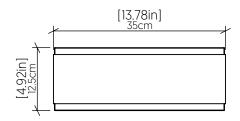

----------|-------------|--------------------------|
|                    |             | Light Bulbs not Included |
| Color Temperature: |             | Lamp dependent           |
| CRI:               |             | Lamp dependent           |
| Luminous Flux:     |             | Lamp dependent           |
| Delivered Lumens:  |             | Lamp dependent           |
| Total Power:       |             | Lamp dependent           |
| Input Voltage:     |             | 120V-240V                |
| Input Frequency:   |             | 60 Hz                    |
| Canopy Dimension   |             | N/A                      |
| Weight:            |             | 0.99kg/2.18lbs           |
|                    |             |                          |

## Fixture Image



## Technical Drawing