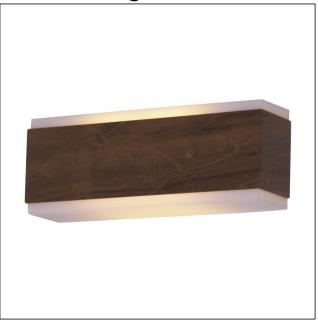

Specifier: \_\_\_\_\_ Date: -

Project name: -Project location: -

407 (E-26)

Clean Accord Wall Lamp 407 Name: Clean Collection: Application: Wall Lamp Construction: Natural Wood Venner, MDF and Acrylic

## Fixture Image