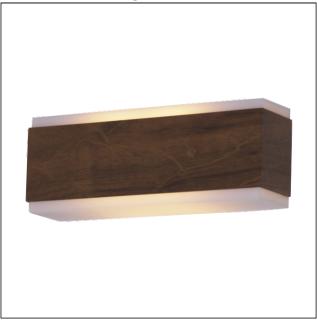

## 407LED (LED)

Clean Accord Wall Lamp 407 LED Name: Collection: Clean Application: Wall Lamp Construction: Natural Wood Venner, MDF and Acrylic

## Fixture Image