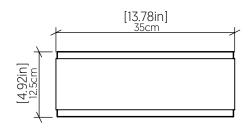

mp 407 LED Name: Collection: Clean Application: Wall Lamp Construction: Natural Wood Venner, MDF and Acrylic

## Specifications

| Light Source:      | Integrated LED Module  |
|--------------------|------------------------|
| Driver Location    | Junction Box           |
| Color Temperature: | 3000K, 3500K and 4000K |
| Dimming Option:    | 0-10V OR ELV/TRIAC     |
| CRI:               | 90                     |
| Delivered Lumens:  | 550lm                  |
| Total Power:       | 8W                     |
| Input Voltage:     | 120V - 277V            |
| Input Frequency:   | 60 Hz                  |
| Canopy Dimension   | N/A                    |
| Weight:            | N/A                    |
|                    |                        |

## Fixture Image



## **Technical Drawing**