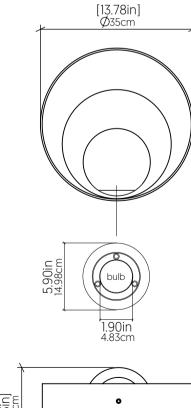

## Technical Drawing

## **Specifications**

| Light Source:      | 1X 25W 120V- | -240V E26 (medium base)  |
|--------------------|--------------|--------------------------|
|                    |              | Light Bulbs not Included |
| Color Temperature: |              | Lamp dependent           |
| CRI:               |              | Lamp dependent           |
| Luminous Flux:     |              | Lamp dependent           |
| Delivered Lumens:  |              | Lamp dependent           |
| Total Power:       |              | Lamp dependent           |
| Input Voltage:     |              | 120V-240V                |
| Input Frequency:   |              | 60 Hz                    |
| Canopy Dimension   |              | N/A                      |
| Weight:            |              | 1.39kg/3.06lbs           |
| Lamp Type:         |              | E26- A15 (1.9" diameter) |