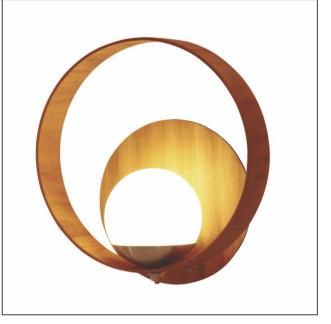

## 415 (E-26)

Sfera Accord Wall Lamp 415 Name: Sfera Collection: Application: Wall Lamp Construction: Natural Wood Venner, MDF, Glass and Aluminum

## Fixture Image