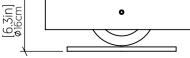

-----------|--------------------------|
|                    |              | Light Bulbs not Included |
| Color Temperature: |              | Lamp dependent           |
| CRI:               |              | Lamp dependent           |
| Luminous Flux:     |              | Lamp dependent           |
| Delivered Lumens:  |              | Lamp dependent           |
| Total Power:       |              | Lamp dependent           |
| Input Voltage:     |              | 120V-240V                |
| Input Frequency:   |              | 60 Hz                    |
| Canopy Dimension   |              | N/A                      |
| Weight:            |              | 1.39kg/3.06lbs           |
| Lamp Type:         |              | E26- A15 (1.9" diameter) |

## Fixture Image



## Technical Drawing