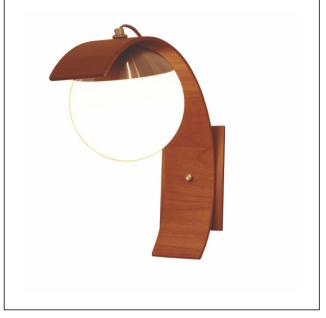

## 416 (E-26)

Sfera Accord Wall Lamp 416 Name: Sfera Collection: Application: Wall Lamp Construction: Natural Wood Venner, MDF, Glass and Aluminum

## Fixture Image