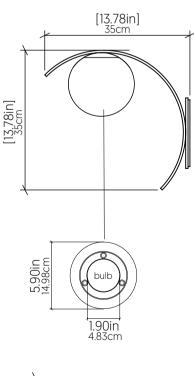

## Technical Drawing

## Specifications

|                    | 1) ( 05) ( 100) ( 0 |                          |
|--------------------|---------------------|--------------------------|
| Light Source:      | IX 25VV 12UV-2      | 240V E26 (medium base)   |
|                    |                     | Light Bulbs not Included |
| Color Temperature: |                     | Lamp dependent           |
| CRI:               |                     | Lamp dependent           |
| Luminous Flux:     |                     | Lamp dependent           |
| Delivered Lumens:  |                     | Lamp dependent           |
| Total Power:       |                     | Lamp dependent           |
| Input Voltage:     |                     | 120V-240V                |
| Input Frequency:   |                     | 60 Hz                    |
| Canopy Dimension   |                     | N/A                      |
| Weight:            |                     | 1.08kg/2.38lbs           |
| Lamp Type:         |                     | E26- A15 (1.9" diameter) |
|                    |                     |                          |