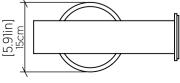

| Lamp dependent           |
| CRI:               |                     | Lamp dependent           |
| Luminous Flux:     |                     | Lamp dependent           |
| Delivered Lumens:  |                     | Lamp dependent           |
| Total Power:       |                     | Lamp dependent           |
| Input Voltage:     |                     | 120V-240V                |
| Input Frequency:   |                     | 60 Hz                    |
| Canopy Dimension   |                     | N/A                      |
| Weight:            |                     | 1.08kg/2.38lbs           |
| Lamp Type:         |                     | E26- A15 (1.9" diameter) |
|                    |                     |                          |

## Fixture Image



## Technical Drawing