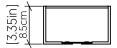

------------------|------------|--------------------------|
|                    |            | Light Bulbs not Included |
| Color Temperature: |            | Lamp dependent           |
| CRI:               |            | Lamp dependent           |
| Luminous Flux:     |            | Lamp dependent           |
| Delivered Lumens:  |            | Lamp dependent           |
| Total Power:       |            | Lamp dependent           |
| Input Voltage:     |            | 120V-240V                |
| Input Frequency:   |            | 60 Hz                    |
| Canopy Dimension   |            | N/A                      |
| Weight:            |            | 1.17kg/2.58lbs           |
|                    |            |                          |

## Fixture Image



## Technical Drawing







accordlighting.com