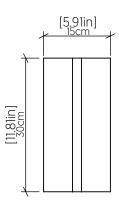

|--------------------|------------|--------------------------|
|                    |            | Light Bulbs not Included |
| Color Temperature: |            | Lamp dependent           |
| CRI:               |            | Lamp dependent           |
| Luminous Flux:     |            | Lamp dependent           |
| Delivered Lumens:  |            | Lamp dependent           |
| Total Power:       |            | Lamp dependent           |
| Input Voltage:     |            | 120V-240V                |
| Input Frequency:   |            | 60 Hz                    |
| Canopy Dimension   |            | N/A                      |
| Weight:            |            | 1.17kg/2.58lbs           |
|                    |            |                          |

## Fixture Image



## Technical Drawing







accordlighting.com