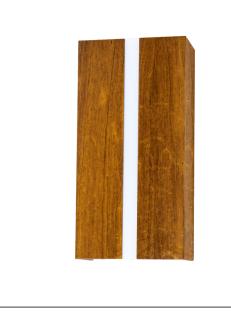

## 419 (E-26)

Clean Accord Wall Lamp 419 Name: Clean Collection: Application: Wall Lamp Construction: Natural Wood Venner, MDF and Acrylic

## Fixture Image