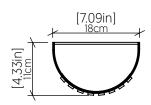

------|-------------|--------------------------|
|                    |             | Light Bulbs not Included |
| Color Temperature: |             | Lamp dependent           |
| CRI:               |             | Lamp dependent           |
| Luminous Flux:     |             | Lamp dependent           |
| Delivered Lumens:  |             | Lamp dependent           |
| Total Power:       |             | Lamp dependent           |
| Input Voltage:     |             | 120V-240V                |
| Input Frequency:   |             | 60 Hz                    |
| Canopy Dimension   |             | N/A                      |
| Weight:            |             | 1.26kg/2.78lbs           |
|                    |             |                          |

## Fixture Image



## Technical Drawing







accordlighting.com