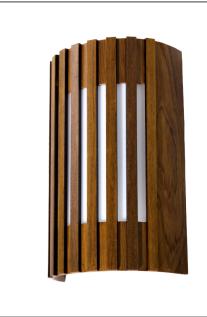

## 420 [E-26]

Slatted Wall Lamp 420 Name: Slatted Collection: Application: Wall Lamp Construction: Natural Wood Venner, MDF and Acrylic

## Fixture Image