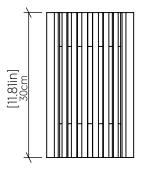

----------|-------------|--------------------------|
|                    |             | Light Bulbs not Included |
| Color Temperature: |             | Lamp dependent           |
| CRI:               |             | Lamp dependent           |
| Luminous Flux:     |             | Lamp dependent           |
| Delivered Lumens:  |             | Lamp dependent           |
| Total Power:       |             | Lamp dependent           |
| Input Voltage:     |             | 120V-240V                |
| Input Frequency:   |             | 60 Hz                    |
| Canopy Dimension   |             | N/A                      |
| Weight:            |             | 1.26kg/2.78lbs           |
|                    |             |                          |

## Fixture Image



## Technical Drawing







accordlighting.com