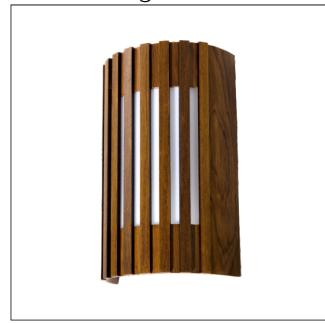

# 420LED (LED)

Name: Slatted Wall Lamp 420 LED Collection: Slatted

Application: Wall Lamp

Construction: Natural Wood Venner, MDF and Acrylic

## Specifications

Weight:

Light Source: Integrated LED Module **Driver Location** Junction Box Color Temperature: 3000K, 3500K and 4000K Dimming Option: 0-10V OR ELV/TRIAC CRI: 90 550lm Delivered Lumens: 8W Total Power: Input Voltage: 120V - 277V Input Frequency: 60 Hz Canopy Dimension N/A

Fixture Image