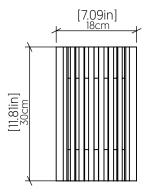

| Specifier: - | Data:          |
|--------------|----------------|
| specifier.   | ———— Date: ——— |

Project name: -

Project location:

# 420LED (LED)

Name: Slatted Wall Lamp 420 LED Collection: Slatted

Application: Wall Lamp

Construction: Natural Wood Venner, MDF and Acrylic

## Specifications

Weight:

Light Source: Integrated LED Module **Driver Location** Junction Box Color Temperature: 3000K, 3500K and 4000K Dimming Option: 0-10V OR ELV/TRIAC CRI: 90 550lm Delivered Lumens: 8W Total Power: Input Voltage: 120V - 277V Input Frequency: 60 Hz Canopy Dimension N/A

Fixture Image



### Technical Drawing



## Photometric Graph



#### Standards





N/A