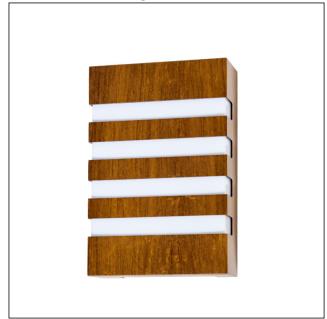

# 433 (E-26)

Name: Clean Accord Wall Lamp 433

Collection: Clean

Application: Wall Lamp

Construction: Natural Wood Venner, MDF and Acrylic