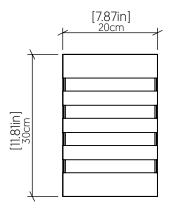

Specifier: — Date: —

Project location:

# 433 (E-26)

Name: Clean Accord Wall Lamp 433

Collection: Clean

Application: Wall Lamp

Construction: Natural Wood Venner, MDF and Acrylic

#### Specifications

Light Source: 2X 25W 120V-240V E26 (medium base)

Light Bulbs not Included

Color Temperature: Lamp dependent

CRI: Lamp dependent

Luminous Flux: Lamp dependent

Delivered Lumens: Lamp dependent

Total Power: Lamp dependent

Input Voltage: 120V-240V

Input Frequency: 60 Hz
Canopy Dimension N/A

Height Adjustment Limit: N/A

Weight: 1.39kg/3.06lbs

#### Fixture Image



## Technical Drawing



## Photometric Graph



#### Standards



DAMP