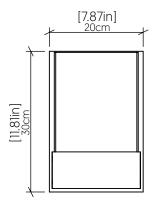

| Specifier: - | Data:          |
|--------------|----------------|
| specifier. – | ———— Date: ——— |

Project name: —

Project location:

# 444 (E-26)

Name: Clean Accord Wall Lamp 444

Collection: Clean

Application: Wall Lamp

Construction: Natural Wood Venner, MDF and Acrylic

### Specifications

Light Source: 1X 25W 120V-240V E26 (medium base)

Light Bulbs not Included

Color Temperature: Lamp dependent

CRI: Lamp dependent

Luminous Flux: Lamp dependent
Delivered Lumens: Lamp dependent

Total Power: Lamp dependent

Input Voltage: Lamp dependent 120V-240V

Input Frequency: 60 Hz

Canopy Dimension N/A

Weight: 1.26kg/2.78lbs

#### Fixture Image



### Technical Drawing



## Photometric Graph



#### Standards



DAMP