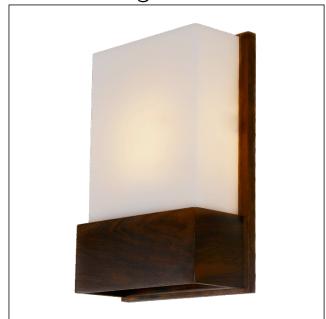

# 444 (E-26)

Name: Clean Accord Wall Lamp 444

Collection: Clean

Application: Wall Lamp

Construction: Natural Wood Venner, MDF and Acrylic

#### Fixture Image