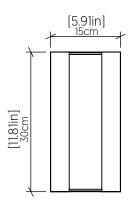

l Lamp 446 LED Name: Collection: Clean Application: Wall Lamp Construction: Natural Wood Venner, MDF and Acrylic

## Specifications

| Light Source:      | Integrated LED Module  |
|--------------------|------------------------|
| Driver Location    | Inside the luminaire   |
| Color Temperature: | 3000K, 3500K and 4000K |
| Dimming Option:    | 0-10V OR ELV/TRIAC     |
| CRI:               | 90                     |
| Delivered Lumens:  | 550lm                  |
| Total Power:       | 8W                     |
| Input Voltage:     | 120V - 277V            |
| Input Frequency:   | 60 Hz                  |
| Canopy Dimension   | N/A                    |
| Weight:            | N/A                    |
|                    |                        |

## Fixture Image



## Technical Drawing