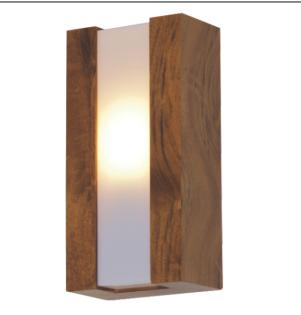

## 446LED (LED)

Clean Accord Wall Lamp 446 LED Name: Collection: Clean Application: Wall Lamp Construction: Natural Wood Venner, MDF and Acrylic

## Fixture Image