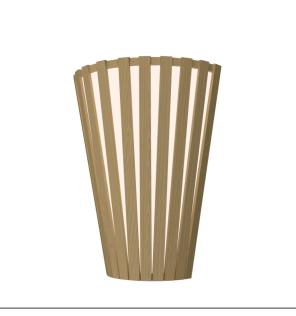

Specifier: \_\_\_\_\_ Date: -

Project name: -Project location: -

456 (E-26)

Slatted Accord Wall Lamp 456 Name: Slatted Collection: Application: Wall Lamp Construction: Natural Wood Venner, MDF and Acrylic

## Fixture Image