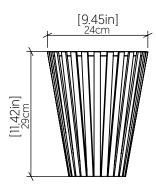

----------|-------------|--------------------------|
|                    |             | Light Bulbs not Included |
| Color Temperature: |             | Lamp dependent           |
| CRI:               |             | Lamp dependent           |
| Luminous Flux:     |             | Lamp dependent           |
| Delivered Lumens:  |             | Lamp dependent           |
| Total Power:       |             | Lamp dependent           |
| Input Voltage:     |             | 120V-240V                |
| Input Frequency:   |             | 60 Hz                    |
| Canopy Dimension   |             | N/A                      |
| Weight:            |             | 1.48kg/3.26lbs           |
|                    |             |                          |

## Fixture Image



## Technical Drawing