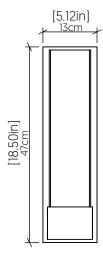

Specifier: — Date: —

Project location:

# 465 (E-26)

Name: Clean Accord Wall Lamp 465

Collection: Clean

Application: Wall Lamp

Construction: Natural Wood Venner, MDF and Acrylic

### Specifications

Light Source: 2X 25W 120V-240V E26 (medium base)

Light Bulbs not Included

Color Temperature: Lamp dependent

CRI: Lamp dependent

Luminous Flux: Lamp dependent
Delivered Lumens: Lamp dependent

Total Power: Lamp dependent

Input Voltage: 120V-240V

Input Frequency: 60 Hz

Canopy Dimension N/A

Weight: 1.44kg/3.18lbs

### Fixture Image



### Technical Drawing



## Photometric Graph



#### Standards





| $=$ $\leftarrow$ |     |
|------------------|-----|
| .'= ∈ſ`          |     |
| 55.51            |     |
| 10.00            |     |
| 147 00           | . — |