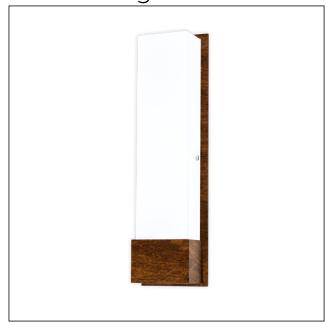

# 465 (E-26)

Name: Clean Accord Wall Lamp 465

Collection: Clean

Application: Wall Lamp

Construction: Natural Wood Venner, MDF and Acrylic

### Fixture Image