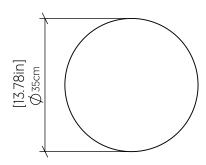

| Specifier: | Data                                   |
|------------|----------------------------------------|
| specifier. | —————————————————————————————————————— |

Project name: —

Project location:

## 4143LED (LED)

Name: Clean Accord Wall Lamp 4143 LED

Collection: Clean

Application: Wall Lamp

Construction: Natural Wood Venner, MDF and Acrylic

S

## Specifications

Light Source: LED Strip 0-10V, ELV/TRIAC Dimming Option; Color Temperature: 3000K, 3500K or 4000K CRI: 90 **Delivered Lumens:** 410lm 11.5W Total Power: Input Voltage: 120V-277V Input Frequency: 60 Hz Canopy Dimension N/A Height Adjustment Limit: N/A Weight: N/A

#### Fixture Image



### Technical Drawing



# Photometric Craph



#### Standards



DAMP