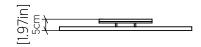

| Specifier: | Data                                   |
|------------|----------------------------------------|
| specifier. | —————————————————————————————————————— |

Project name: —

Project location:

## 4143LED (LED)

Name: Clean Accord Wall Lamp 4143 LED

Collection: Clean

Application: Wall Lamp

Construction: Natural Wood Venner, MDF and Acrylic

S

## Specifications

Light Source: LED Strip 0-10V, ELV/TRIAC Dimming Option; Color Temperature: 3000K, 3500K or 4000K CRI: 90 **Delivered Lumens:** 410lm 11.5W Total Power: Input Voltage: 120V-277V Input Frequency: 60 Hz Canopy Dimension N/A Height Adjustment Limit: N/A Weight: N/A

#### Fixture Image



### Technical Drawing



# Photometric Craph



#### Standards



DAMP