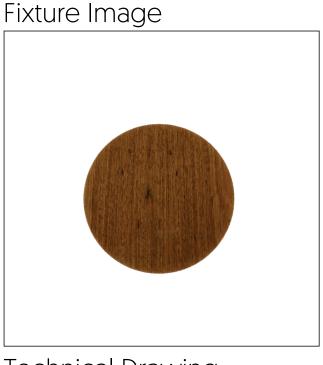

## 4144LED (LED)

Clean Accord Wall Lamp 4144 LED Name: Collection: Clean Application: Wall Lamp Construction: Natural Wood Venner, MDF and Acrylic S