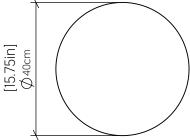

ations**

| Light Source:<br>Dimming Option; | LED Strip<br>0-10V. ELV/TRIAC |
|----------------------------------|-------------------------------|
| Color Temperature:               | 3000K, 3500K or 4000k         |
| CRI:                             | 90                            |
| Delivered Lumens:                | 476lm                         |
| Total Power:                     | 13.4W                         |
| Input Voltage:                   | 120V-277V                     |
| Input Frequency:                 | 60 Hz                         |
| Canopy Dimension                 | N/A                           |
| Height Adjustment Limit:         | N/A                           |
| Weight:                          | N/A                           |



## **Technical Drawing**







accordlighting.com