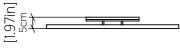

ions**

| Light Source:<br>Dimming Option; | LED Strip<br>0-10V. ELV/TRIAC |
|----------------------------------|-------------------------------|
| Color Temperature:               | 3000K, 3500K or 4000k         |
| CRI:                             | 90                            |
| Delivered Lumens:                | 476lm                         |
| Total Power:                     | 13.4W                         |
| Input Voltage:                   | 120V-277V                     |
| Input Frequency:                 | 60 Hz                         |
| Canopy Dimension                 | N/A                           |
| Height Adjustment Limit:         | N/A                           |
| Weight:                          | N/A                           |



## **Technical Drawing**







accordlighting.com