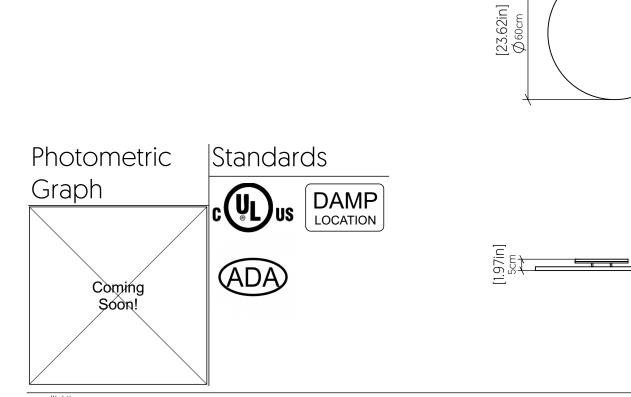

## **Specifications**

| Light Source:            | LED Strip             |
|--------------------------|-----------------------|
| Dimming Option;          | 0-10V, ELV/TRIAC      |
| Color Temperature:       | 3000K, 3500K or 4000K |
| CRI:                     | 90                    |
| Delivered Lumens:        | 730lm                 |
| Total Power:             | 20.5W                 |
| Input Voltage:           | 120V-277V             |
| Input Frequency:         | 60 Hz                 |
| Canopy Dimension         | N/A                   |
| Height Adjustment Limit: | N/A                   |
| Weight:                  | N/A                   |

## **Technical Drawing**

accordlighting.com