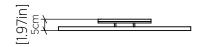

| Specifier: — | Data                                   |
|--------------|----------------------------------------|
| specifier. — | —————————————————————————————————————— |

Project name: —

Project location:

## 4148LED [LED]

Name: Clean Accord Wall Lamp 4148 LED Collection: Clean

Application: Wall Lamp

Construction: Natural Wood Venner, MDF and Acrylic

S

## Specifications

Light Source: LED Strip 0-10V, ELV/TRIAC Dimming Option; Color Temperature: 3000K, 3500K or 4000K CRI: 90 779lm **Delivered Lumens:** Total Power: 21.9W Input Voltage: 120V-277V Input Frequency: 60 Hz Canopy Dimension N/A Height Adjustment Limit: N/A Weight: N/A

### Fixture Image



Technical Drawing



# Photometric Craph



#### Standards



DAMP