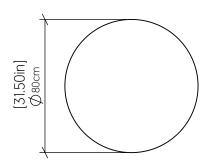

| Specifier: — | Data                                   |
|--------------|----------------------------------------|
| specifier. — | —————————————————————————————————————— |

Project name: —

Project location:

## 4148LED [LED]

Name: Clean Accord Wall Lamp 4148 LED Collection: Clean

Application: Wall Lamp

Construction: Natural Wood Venner, MDF and Acrylic

S

## Specifications

Light Source: LED Strip 0-10V, ELV/TRIAC Dimming Option; Color Temperature: 3000K, 3500K or 4000K CRI: 90 779lm **Delivered Lumens:** Total Power: 21.9W Input Voltage: 120V-277V Input Frequency: 60 Hz Canopy Dimension N/A Height Adjustment Limit: N/A Weight: N/A

### Fixture Image



Technical Drawing



# Photometric Craph



#### Standards



DAMP