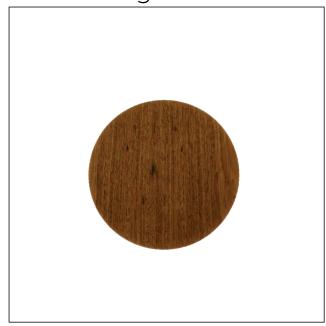

## 4148LED [LED]

Name: Clean Accord Wall Lamp 4148 LED Collection: Clean

Application: Wall Lamp

Construction: Natural Wood Venner, MDF and Acrylic

S