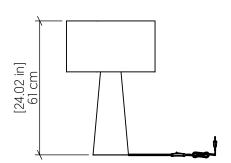

Specifier: Date: —

Project location:

# 7026 (E-26)

Name: Conical Accord Table Lamp 7026

Collection: Conical

Application: Table Lamp

Construction: Natural Wood Veneer, MDF, Stainless

Steel and Cotton Shade

#### Specifications

Light Source: 1X 25W 120V-240V E26 (medium base)

Light Bulbs not Included

Color Temperature: Lamp dependent

CRI: Lamp dependent

Delivered Lumens: Lamp dependent

Total Power: Lamp dependent

Input Voltage: 120V - 240V

Input Frequency: 60 Hz

Canopy Dimension N/A

Height Adjustment Limit: N/A

Weight: 1.03kg/2.27lbs

#### Fixture Image



## Technical Drawing



### Photometric Graph



#### Standards