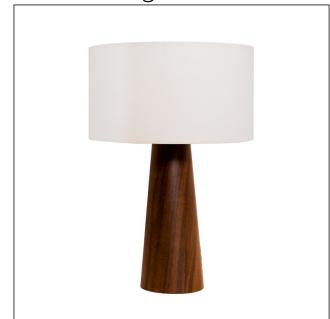

Specifier: Date: —

Project location:

# 7026 (E-26)

Name: Conical Accord Table Lamp 7026

Collection: Conical

Application: Table Lamp

Construction: Natural Wood Veneer, MDF, Stainless

Steel and Cotton Shade

#### Specifications

Light Source: 1X 25W 120V-240V E26 (medium base)

Light Bulbs not Included

Color Temperature: Lamp dependent

CRI: Lamp dependent

Delivered Lumens: Lamp dependent

Total Power: Lamp dependent

Input Voltage: 120V - 240V

Input Frequency: 60 Hz

Canopy Dimension N/A

Height Adjustment Limit: N/A

Weight: 1.03kg/2.27lbs

#### Fixture Image



## Technical Drawing



### Photometric Graph



#### Standards