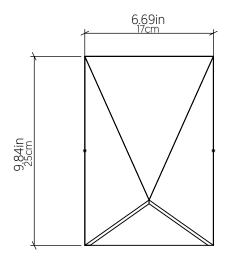

| Specifier: | Data                                   |
|------------|----------------------------------------|
| specifier. | —————————————————————————————————————— |

Project location:

# 4219 (G9)

Name: Facet Accord Wall Lamp 4219

Collection: Facet

Application: Wall Lamp

Construction: Natural Wood Venner, MDF

## Specifications

Light Source: 1x 7w 120v - 240v (G9)

Light Bulbs not Included

Color Temperature: Lamp dependent
CRI: Lamp dependent

Delivered Lumens: Lamp dependent

Total Power: Lamp dependent Input Voltage: 120V-240V

Input Frequency: 60 Hz
Canopy Dimension N/A

### Fixture Image



### Technical Drawing



### Photometric Graph



#### Standards



DAMP