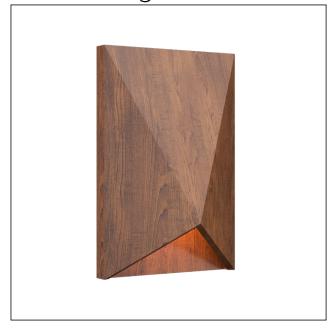

# 4219 (G9)

Name: Facet Accord Wall Lamp 4219

Collection: Facet

Application: Wall Lamp

Construction: Natural Wood Venner, MDF

### Fixture Image