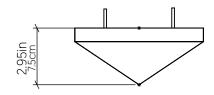

| Specifier: | Data                                   |
|------------|----------------------------------------|
| specifier. | —————————————————————————————————————— |

Project location:

# 4219 (G9)

Name: Facet Accord Wall Lamp 4219

Collection: Facet

Application: Wall Lamp

Construction: Natural Wood Venner, MDF

## Specifications

Light Source: 1x 7w 120v - 240v (G9)

Light Bulbs not Included

Color Temperature: Lamp dependent
CRI: Lamp dependent

Delivered Lumens: Lamp dependent

Total Power: Lamp dependent Input Voltage: 120V-240V

Input Frequency: 60 Hz
Canopy Dimension N/A

### Fixture Image



### Technical Drawing



### Photometric Graph



#### Standards



DAMP