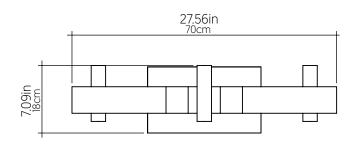

| Specifier: — | Data                                   |
|--------------|----------------------------------------|
| specifier. — | —————————————————————————————————————— |

Project name: —

Project location:

## 4212 [E12]

Name: Flow Accord Wall Lamp 4212

Collection: Flow

Application: Wall Lamp

Construction: Natural Wood Venner, MDF

# Specifications

Light Source: 3x 10w 110V -125V (E12)

Light Bulbs not Included

Color Temperature: Lamp dependent
CRI: Lamp dependent
Delivered Lumens: Lamp dependent

Total Power: Lamp dependent

Input Voltage: 110V-125V Input Frequency: 60 Hz

Canopy Dimension N/A

#### Fixture Image



## Technical Drawing



# Photometric Craph



### Standards