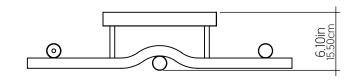

| Specifier: — | Data                                   |
|--------------|----------------------------------------|
| specifier. — | —————————————————————————————————————— |

Project name: —

Project location:

## 4212 [E12]

Name: Flow Accord Wall Lamp 4212

Collection: Flow

Application: Wall Lamp

Construction: Natural Wood Venner, MDF

# Specifications

Light Source: 3x 10w 110V -125V (E12)

Light Bulbs not Included

Color Temperature: Lamp dependent
CRI: Lamp dependent
Delivered Lumens: Lamp dependent

Total Power: Lamp dependent

Input Voltage: 110V-125V Input Frequency: 60 Hz

Canopy Dimension N/A

#### Fixture Image



## Technical Drawing



# Photometric Craph



### Standards