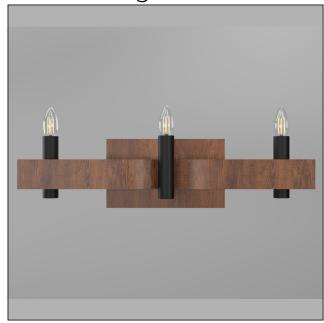

#### Fixture Image

## 4212 [E12]

Name: Flow Accord Wall Lamp 4212

Collection: Flow

Application: Wall Lamp

Construction: Natural Wood Venner, MDF