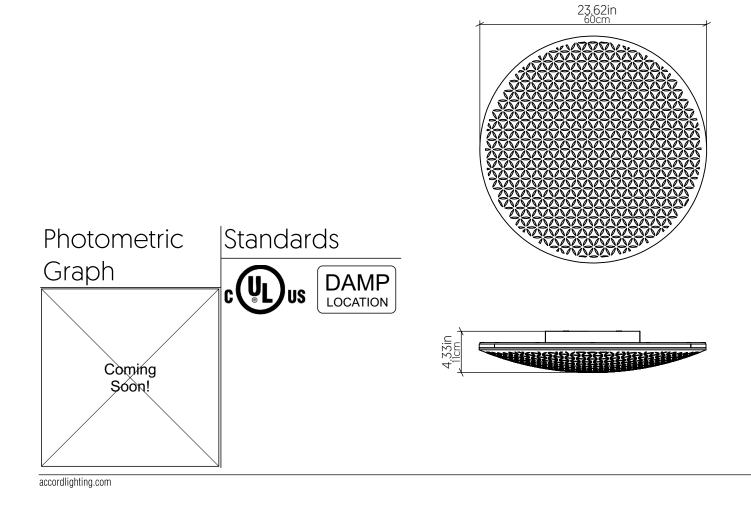

_\_\_\_\_ Date: -

Project name: -

Project location: -

## 4215 (G9)

Harmony Accord Wall Lamp 4215 Name: Harmony Collection: Application: Wall Lamp Natural Wood Venner, MDF Construction:

## Specifications

| Light Source:      | 1x 7w 120v - 240v (G9)   |
|--------------------|--------------------------|
|                    | Light Bulbs not Included |
| Color Temperature: | Lamp dependent           |
| CRI:               | Lamp dependent           |
| Delivered Lumens:  | Lamp dependent           |
| Total Power:       | Lamp dependent           |
| Input Voltage:     | 120V-240V                |
| Input Frequency:   | 60 Hz                    |
| Canopy Dimension   | N/A                      |
|                    |                          |

## Fixture Image

## Technical Drawing