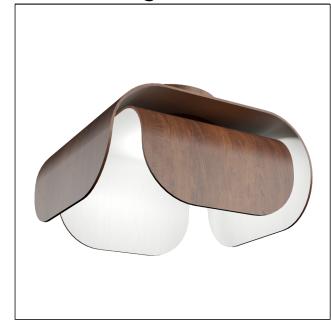

# 5115(E-26)

Name: Clean Accord Ceiling 5115

Collection: Clean

Application: Ceiling

Construction: Natural Wood Venner, MDF

### Fixture Image