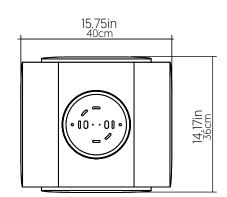

| Specifier: — | Data                                   |
|--------------|----------------------------------------|
| specifier. — | —————————————————————————————————————— |

Project name: ————

Project location:

# 5115(E-26)

Name: Clean Accord Ceiling 5115

Collection: Clean

Application: Ceiling

Construction: Natural Wood Venner, MDF

## Specifications

Light Source: 1x 25w 120V - 240V (E26)

Driver Location N/A

Color Temperature: Lamp Dependent

Dimming Option: Lamp Dependent

CRI: Lamp Dependent

Delivered Lumens: Lamp Dependent

Total Power: Lamp Dependent

Input Voltage: 120V - 240V

Input Frequency: 60 Hz

Weight: N/A

### Fixture Image



### Technical Drawing



## Photometric Graph



### Standards



DAMP