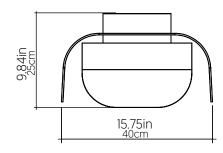

| Specifier: — | Data                                   |
|--------------|----------------------------------------|
| specifier. — | —————————————————————————————————————— |

Project name: ————

Project location:

# 5115(E-26)

Name: Clean Accord Ceiling 5115

Collection: Clean

Application: Ceiling

Construction: Natural Wood Venner, MDF

## Specifications

Light Source: 1x 25w 120V - 240V (E26)

Driver Location N/A

Color Temperature: Lamp Dependent

Dimming Option: Lamp Dependent

CRI: Lamp Dependent

Delivered Lumens: Lamp Dependent

Total Power: Lamp Dependent

Input Voltage: 120V - 240V

Input Frequency: 60 Hz

Weight: N/A

### Fixture Image



### Technical Drawing



## Photometric Graph



### Standards



DAMP