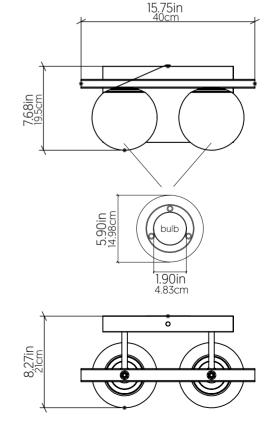

Input Frequency: 60 Hz
Canopy Dimension: N/A

Lamp Type: E26- A15 (1.9" diameter)

## Technical Drawing