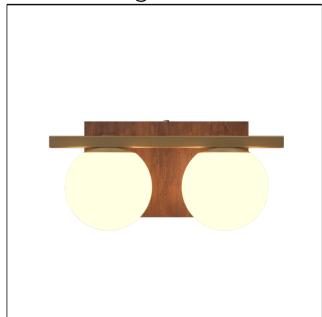

## 4210 [E-26]

Name: Sfera Accord Wall Lamp 4210

Collection: Sfera

Application: Wall Lamp

Construction: Natural Wood Veneer, MDF and

Frosted Glass