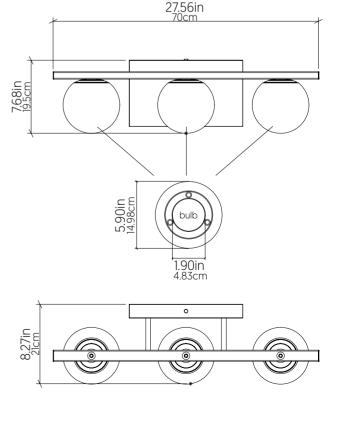

## Technical Drawing

Standards

**DAMP** LOCATION

Total Power: Lamp dependent

Input Voltage: 120V - 240V

60 Hz Input Frequency:

N/A Canopy Dimension: E26- A15 (1.9" diameter)