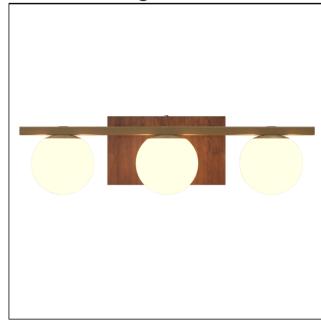

## 4207 [E-26]

Sfera Accord Wall Lamp 4207 Name:

Collection: Sfera

Application: Wall Lamp

Natural Wood Veneer, MDF and

Frosted Glass

## Fixture Image