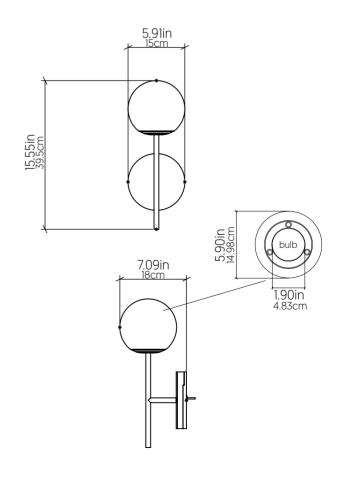

Input Frequency: 60 Hz
Canopy Dimension: N/A

Lamp Type: E26- A15 (1.9" diameter)

## Technical Drawing