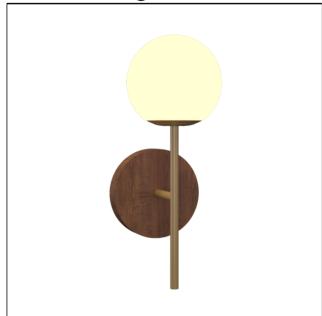

## 4208 [E-26]

Name: Sfera Accord Wall Lamp 4208

Collection: Sfera

Application: Wall Lamp

Construction: Natural Wood Veneer, MDF and

Frosted Glass

## Fixture Image