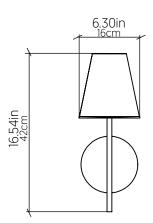

name: -

Project location: -

4209 (E-26)

Name: Collection: Application: Construction:

Conic Accord Wall Lamp 4209 Conical Wall Lamp Natural Wood Veneer, MDF and **Frosted Glass** 

## **Specifications**

| Light Source:      | 1x 25W 120V - 240V [E26] |
|--------------------|--------------------------|
|                    | Light Bulbs not Included |
| Color Temperature: | Lamp dependent           |
| CRI:               | Lamp dependent           |
| Delivered Lumens:  | Lamp dependent           |
| Total Power:       | Lamp dependent           |
| Input Voltage:     | 120V - 240V              |
| Input Frequency:   | 60 Hz                    |
| Canopy Dimension:  | N/A                      |
| Lamp Type:         | E26 - A15                |

## Fixture Image



## Technical Drawing