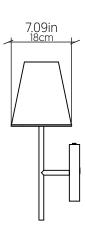

: -

Project location: -

4209 (E-26)

Name: Collection: Application: Construction:

Conic Accord Wall Lamp 4209 Conical Wall Lamp Natural Wood Veneer, MDF and **Frosted Glass** 

## **Specifications**

| Light Source:      | 1x 25W 120V - 240V [E26] |
|--------------------|--------------------------|
|                    | Light Bulbs not Included |
| Color Temperature: | Lamp dependent           |
| CRI:               | Lamp dependent           |
| Delivered Lumens:  | Lamp dependent           |
| Total Power:       | Lamp dependent           |
| Input Voltage:     | 120V - 240V              |
| Input Frequency:   | 60 Hz                    |
| Canopy Dimension:  | N/A                      |
| Lamp Type:         | E26 - A15                |

## Fixture Image



## Technical Drawing