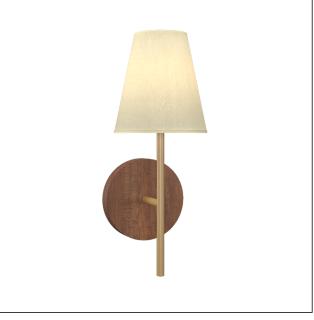

Specifier: \_\_\_\_\_ Date: -

Project name: -

Project location: -

4209 (E-26)

Name: Collection: Application: Construction:

Conic Accord Wall Lamp 4209 Conical Wall Lamp Natural Wood Veneer, MDF and **Frosted Glass** 

## Fixture Image