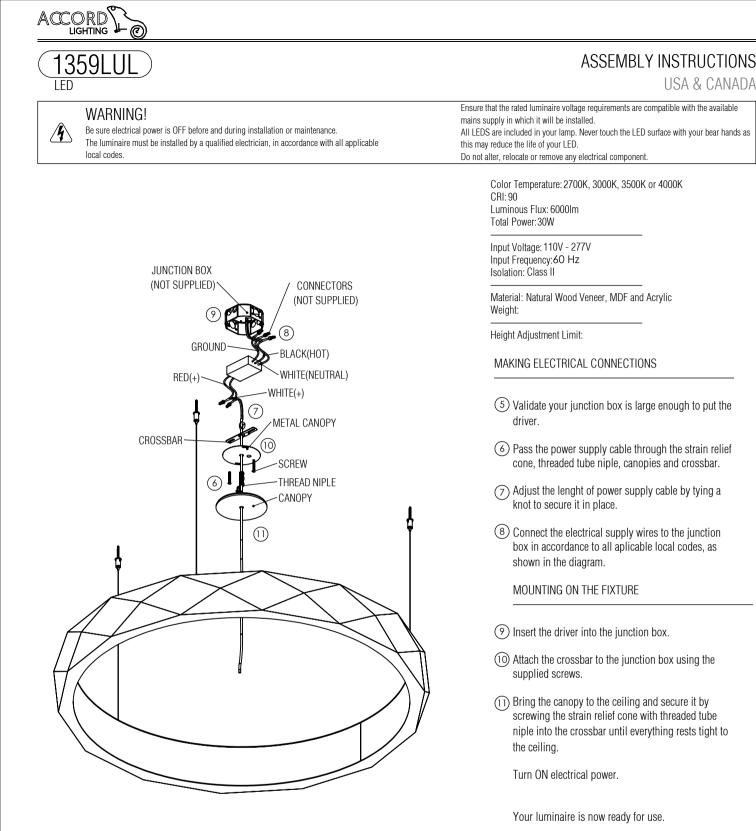

## ATENTION!

FAILURE TO COMPLY WITH THESE INSTRUCTIONS MAY CAUSE ACCIDENTS AND LOSS OF PRODUCT WARRANTY. Its recommended to read these instructions completely and carefully before proceeding.

SAVE THESE INSTRUCTIONS FOR FUTURE REFERENCE.

ACCORD Lighting guarantees coverage against manufacturing defects including electrical components and finishes, for a period of three years, under normal use, from the date of purchase. For warranty service, please contact your local dealer for further instructions. Proof of date of purchase will be required for validation of warranty service. DIMMER COMPATIBILITY

The responsability of the manufacturer regarding the product warranty is related to the correct observation of the instructions contained in this manual. The manufacturer is not responsible for any damage to the product caused by accidents, alterations of any kind, improper usage or improper installation. See the website for additional warranty details.

ACCORD Lighting reserves the right to change the dimensions and specifications contained in this manual without prior notice, in accordance with its policy of continuous product improvement. Please, contact the manufacturer if additional information is necessary. The illustrations in this manual are for guidance only and may vary in scale, dimensions and model details.