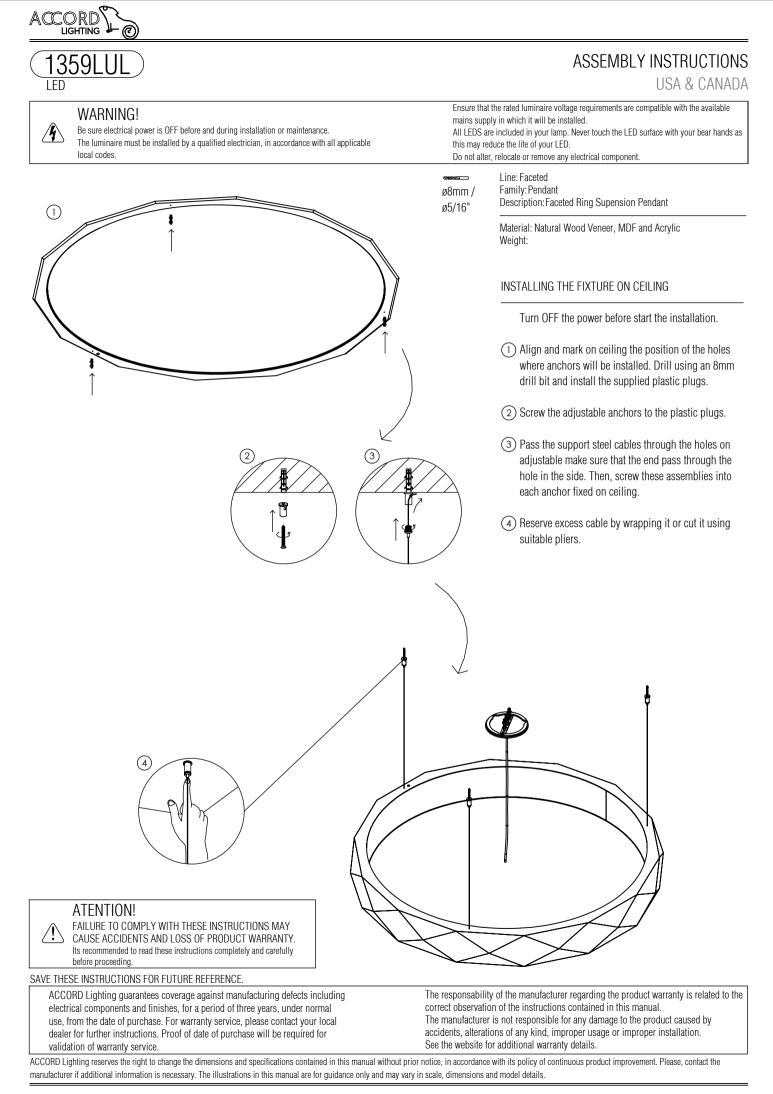

## ATENTION!

FAILURE TO COMPLY WITH THESE INSTRUCTIONS MAY CAUSE ACCIDENTS AND LOSS OF PRODUCT WARRANTY. Its recommended to read these instructions completely and carefully before proceeding.

SAVE THESE INSTRUCTIONS FOR FUTURE REFERENCE.

ACCORD Lighting guarantees coverage against manufacturing defects including electrical components and finishes, for a period of three years, under normal use, from the date of purchase. For warranty service, please contact your local dealer for further instructions. Proof of date of purchase will be required for validation of warranty service. DIMMER COMPATIBILITY

The responsability of the manufacturer regarding the product warranty is related to the correct observation of the instructions contained in this manual. The manufacturer is not responsible for any damage to the product caused by accidents, alterations of any kind, improper usage or improper installation. See the website for additional warranty details.

ACCORD Lighting reserves the right to change the dimensions and specifications contained in this manual without prior notice, in accordance with its policy of continuous product improvement. Please, contact the manufacturer if additional information is necessary. The illustrations in this manual are for guidance only and may vary in scale, dimensions and model details.