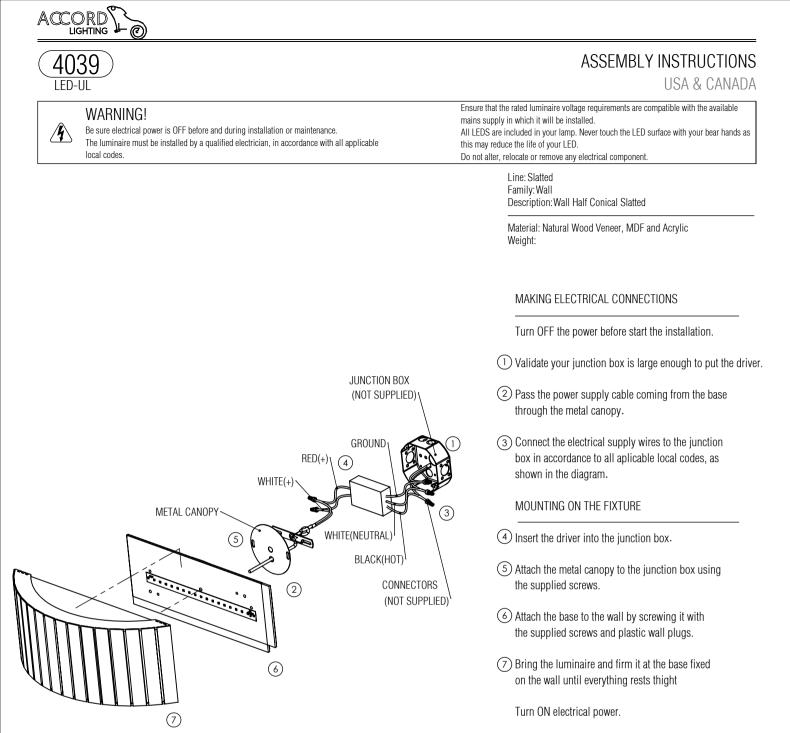

## Your luminaire is now ready for use.

## DIMMER COMPATIBILITY

The LED driver included with this fixture is designed to operate with most standard dimmers. All power ratings and installation instructions from dimmer manufacturers' instruction sheets must be followed.

## ATENTION!

FAILURE TO COMPLY WITH THESE INSTRUCTIONS MAY CAUSE ACCIDENTS AND LOSS OF PRODUCT WARRANTY. Its recommended to read these instructions completely and carefully before proceeding.

SAVE THESE INSTRUCTIONS FOR FUTURE REFERENCE.

ACCORD Lighting guarantees coverage against manufacturing defects including electrical components and finishes, for a period of three years, under normal use, from the date of purchase. For warranty service, please contact your local dealer for further instructions. Proof of date of p